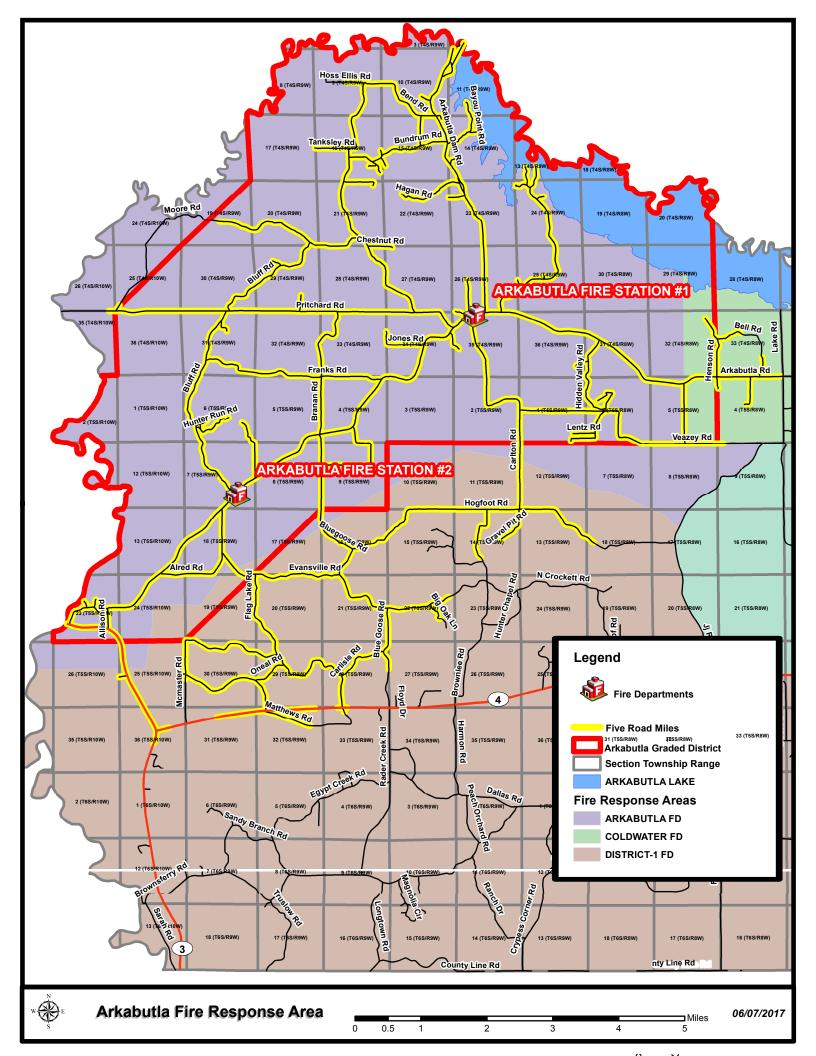

## Exhibit "A" Arkabutla Graded Fire District

Descriptions of 33,113.86 acre tract of land within Tate County, Mississippi, said 33,113.86 acre tract being the Arkabutla Graded Fire District and being more particularly described as follows:

As of June 7, 2017, Arkabutla Fire Department has a Public Protection Class rating of Class 9. This document is provided as proof of coverage for residents of the Arkabutla Fire District. Our fire stations are noted on the graphic provided, the addresses are as follows:

Station 1 - 8225 Arkabutla Rd Station 2 - 13247 Arkabutla Rd

Arkabutla Fire Department Todd Latham, Chief PO Box 105 Arkabutla, MS 38602